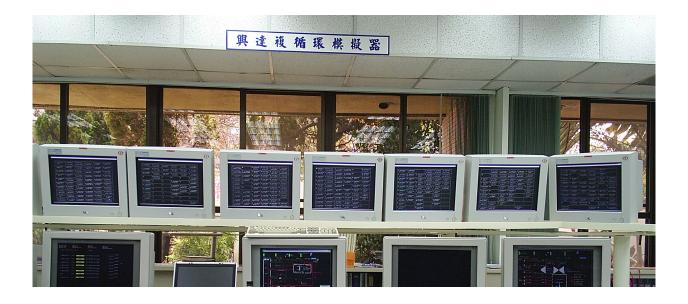

## **3** x 1 Combined Cycle Plant Training Simulator

Together with AdTech of Taiwan, Microfusion developed the 3 x 1 Hsinta CCGT Plant simulator for one 442 MW power block for operator training with emulated DCS for BOP, gas turbines, and steam turbine controls.