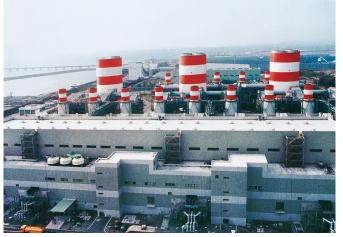

## Taiwan Power Company Hsinta CCGT Plant Kaohsiung, Taiwan

## Hsinta CCGT Plant

Hsinta Gas-fired Combined-Cycle Plant is Taiwan power's largest gas-fired Power Station. The 2,410MW combined-cycle installation was designed for peak and intermediate load generation. The power is supplied by five 442MW (net) power blocks, each comprising three Siemens gas turbines with HRSGs and one steam turbine.